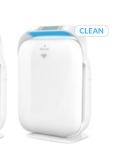

## **AIR PURIFIER**

## HL-OP-20/WiFi

HAUS & LUFT

5-STAGE FILTRATION

LEVEL 99.98%

HEPA H13

FILTER

OPERATION

**EFFICIENCY:** 481 m3/h